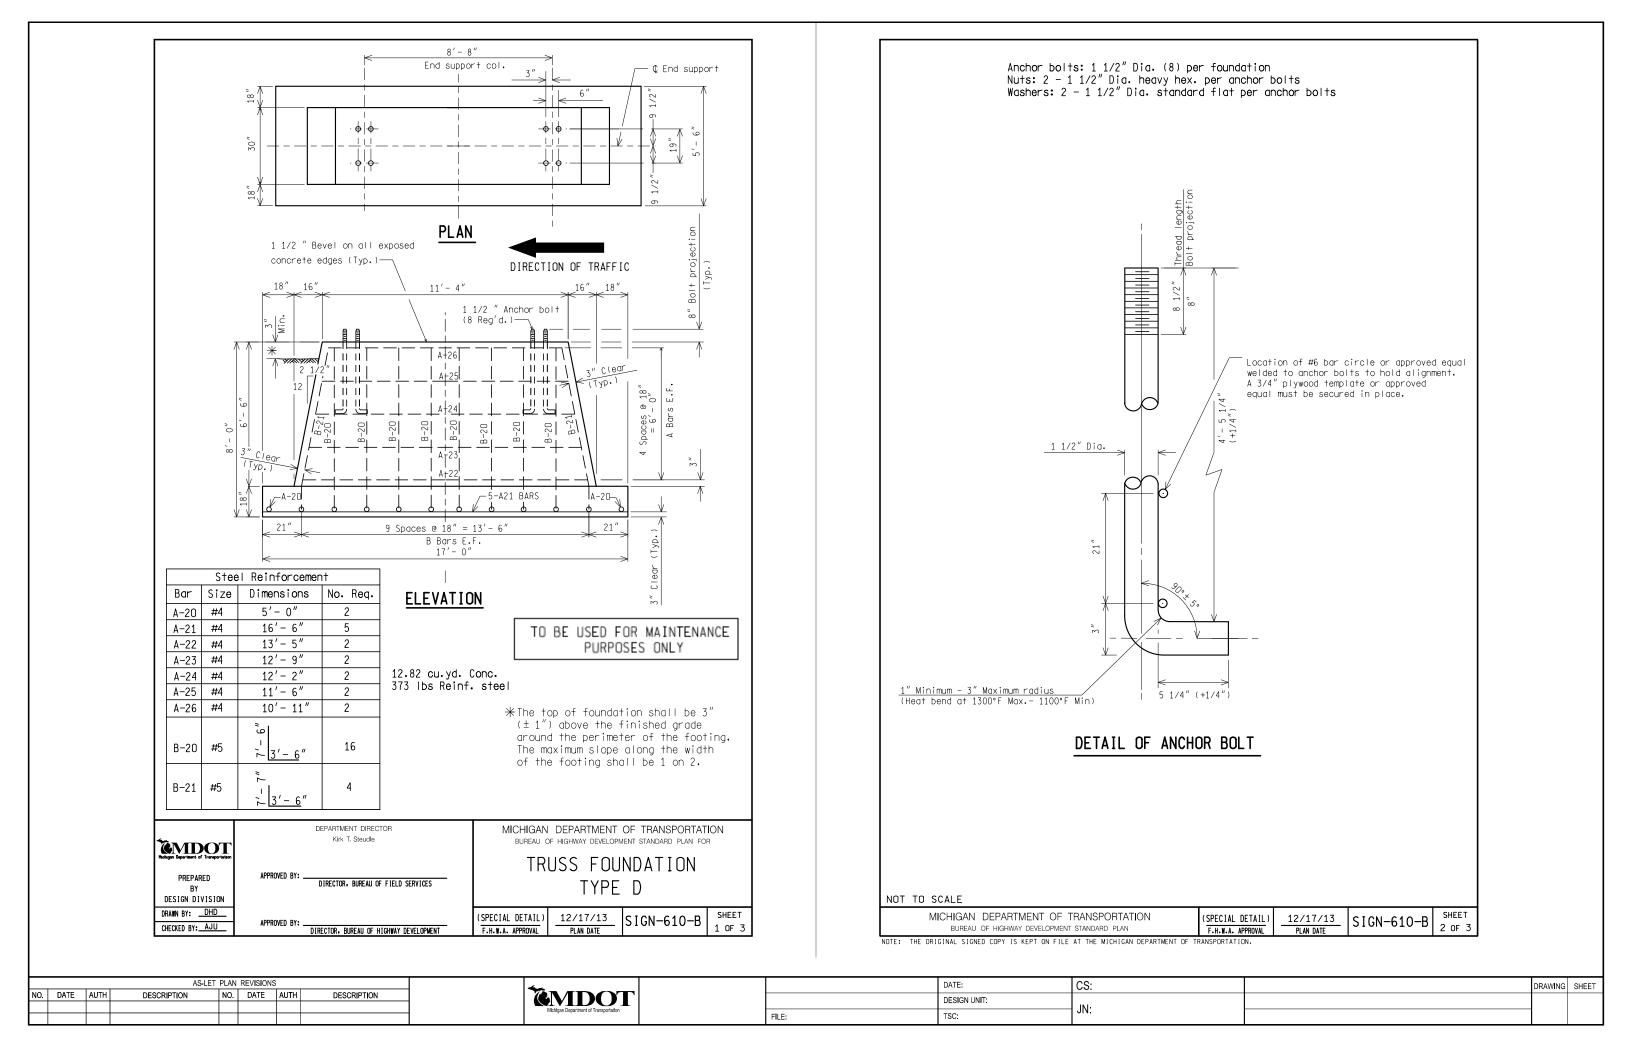

## NOTES:

- 1. Top of concrete shall be 3" min. above ground.
- 2. Anchor bolts shall be carefully set and held vertical at the correct location and at the proper elevation with a 3/4" plywood (or approved equal) template until concrete has set. Each set of four bolts shall be tied together by welding into a basket with #6 bar circle or approved equal along with securing a 3/4" plywood (or approved equal) template in place prior to being approved for shipping.
- for Construction. A minimum of 3 threads shall show above the top of nut after tightening.
- 4. For truss foundation in concrete barrier, double face, refer to road standard plan R-51-Series.

3. Anchor bolts, nuts, and washers shall be per section 908.14 of the MDOT Standard Specifications

|                  | (SPECIAL DETAIL)  | 12/17/13  | SIGN-610-B | SHEET  |  |  |  |
|------------------|-------------------|-----------|------------|--------|--|--|--|
|                  | F.H.W.A. APPROVAL | PLAN DATE | 310N-010-D | 3 OF 3 |  |  |  |
| DANGDODT IT I ON |                   |           |            |        |  |  |  |